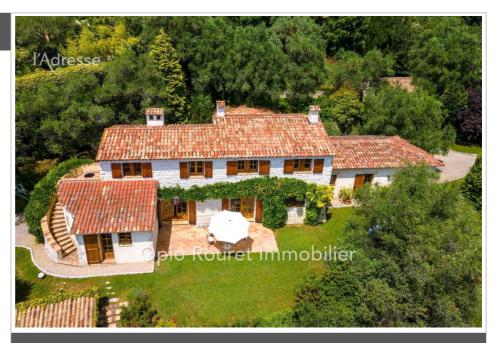

## Bastide 3769 Châteauneuf-Grasse

CHATEAUNEUF - Pays de GRASSE - 35 mins NICE Airport - 25 mins CANNES Croisette -RIVIERA and 20 mins Sophia Antipolis. Superb quiet location - 180 ° panoramic view of Estérel and the sea. Located on a very residential hill, this country house will charm you! 8 main rooms plus outbuildings. Ground floor: beautiful reception, living room with fireplace, separate dining room, fitted independent kitchen - guest toilet - office, bedroom en suite with bathroom - A bedroom detached from the bastide with toilet and shower room. Upstairs: bedroom, shower room - antechamber and master bedroom 17 m² with bathroom, dressing room. Nestled under the olive trees, an artist's studio or working room that can be set up. Typically Provençal decoration: terracotta - Salernes tiles - Provencal woodwork - wrought iron - workshop - cellar 55 m² - carport for 2 cars - Land 3279 m² landscaped with massifs and planted with various species and hundred-year-old olive trees. - swimming pool area with its summer kitchen pool house - Virtual visit on request. Fees charged to the seller Fees and charges: