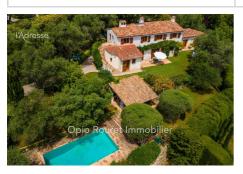

## Bastide 3769 Châteauneuf-Grasse

CHATEAUNEUF - Pays de GRASSE - 35 mins NICE Airport - 25 mins CANNES Croisette -RIVIERA and 20 mins Sophia Antipolis. Superb quiet location - 180 ° panoramic view of Estérel and the sea. Located on a very residential hill, this country house will charm you! 8 main rooms plus outbuildings. Ground floor: beautiful reception, living room with fireplace, separate dining room, fitted independent kitchen - guest toilet - office, bedroom en suite with bathroom - A bedroom detached from the bastide with toilet and shower room. Upstairs: bedroom, shower room - antechamber and master bedroom 17 m² with bathroom, dressing room. Nestled under the olive trees, an artist's studio or working room that can be set up. Typically Provençal decoration: terracotta - Salernes tiles - Provencal woodwork - wrought iron - workshop - cellar 55 m² - carport for 2 cars - Land 3279 m² landscaped with massifs and planted with various species and hundred-year-old olive trees. - swimming pool area with its summer kitchen pool house - Virtual visit on request. Fees charged to the seller Fees and charges: