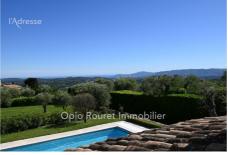

## Price on request

For sale house

6 rooms

Surface: 181 m<sup>2</sup>

Surface of the living: 50 m<sup>2</sup> Surface of the land: 2605 m<sup>2</sup> Year of construction: 1984

Exposition: Sud

View: Panoramique et mer

## House 3945 Châteauneuf-Grasse

CHATEAUNEUF DE GRASSE exclusively - 35 mins from NICE Airport and CANNES Riviera - 20 mins from SOPHIA ANTIPOLIS - architect-designed villa located in a privileged, very residential and quiet area with the advantage of a beautiful green view, hills and the Bay of CANNES - Room layout - entrance with staircase leading to the upper floor - main living room and intimate space with fireplace & Department of the upper floor - main living room and intimate space with fireplace and an office - 3 shower rooms and 3 toilets - attached garage - a separate outbuilding - The whole of traditional quality construction in good general condition requiring updating with real potential - Beautiful plot of land in low terraces planted with century-old olive trees - Strong points: excellent very residential location - sunshine from east to west - plot of flat land while being dominant - "Information on the risks to which this property is exposed is available on the Géorisques website: www.georisques.gouv.fr". Fees payable by the seller.