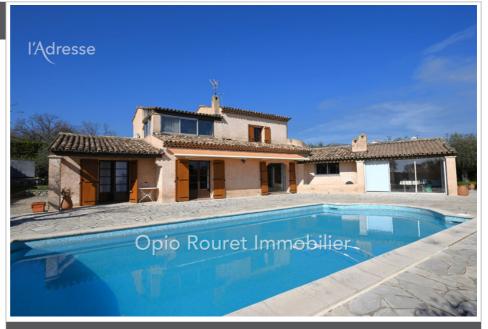

## Price on request

For sale house

6 rooms

Surface: 181 m<sup>2</sup>

Surface of the living: 50 m<sup>2</sup> Surface of the land: 2605 m<sup>2</sup> Year of construction: 1984

Exposition: Sud

View: Panoramique et mer

## Features:

pool, Insert bois, Bedroom on ground floor, Automatic Watering, calm

3 bedroom

1 terrace

1 bathroom

2 show ers

4 WC

1 garage

## House 3945 Châteauneuf-Grasse

CHATEAUNEUF DE GRASSE exclusively - 35 mins from NICE Airport and CANNES Riviera - 20 mins from SOPHIA ANTIPOLIS - architect-designed villa located in a privileged, very residential and quiet area with the advantage of a beautiful green view, hills and the Bay of CANNES - Room layout - entrance with staircase leading to the upper floor - main living room and intimate space with fireplace & Department of the upper floor - main living room and intimate space with fireplace and an office - 3 shower rooms and 3 toilets - attached garage - a separate outbuilding - The whole of traditional quality construction in good general condition requiring updating with real potential - Beautiful plot of land in low terraces planted with century-old olive trees - Strong points: excellent very residential location - sunshine from east to west - plot of flat land while being dominant - "Information on the risks to which this property is exposed is available on the Géorisques website: www.georisques.gouv.fr". Fees payable by the seller.