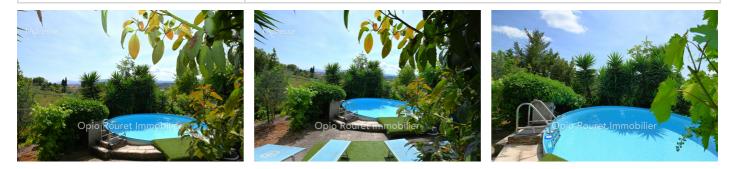

## Features :

pool, fireplace, Bedroom on ground floor, Laundry room, calm

3 bedroom 1 terrace 1 show er 1 WC 3 parkings 2 cellars

Energy class (dpe) : G Emission of greenhouse gases (ges) : C

Document non contractuel 17/06/2025 - Prix T.T.C

House 3944 Châteauneuf-Grasse

CHATEAUNEUF DE GRASSE: EXCLUSIVE - 20 mins from SOPHIA ANTIPOLIS -Cannes hinterland - single-story country house - located in a residential area with a pleasant semi-panoramic view - Nestled in a green setting, not overlooked - The house consists of 3 main rooms: arrival via a covered terrace of 17 m<sup>2</sup> - direct entrance into the living room including an open kitchen and dining room with fireplace-bread-pizza oven 18 m<sup>2</sup> - living room - small bedroom - shower room large bedroom - hallway and toilet. Living area 63.64 m<sup>2</sup> (Carrez Law) - usable area 80 m<sup>2</sup>. Workshop attached to the house (internal access) convertible 14 m<sup>2</sup>. - attic accessible from the interior - Carport - Garden 1148 m<sup>2</sup> in two terraces planted with various species, fruit trees and flower beds. A vegetable garden and an aboveground swimming pool complete the set. "Information on the risks to which this property is exposed is available on the Géorisques website: www.georisques.gouv.fr". Agency fees payable by the seller. Fees and charges : 420 000 € fees included