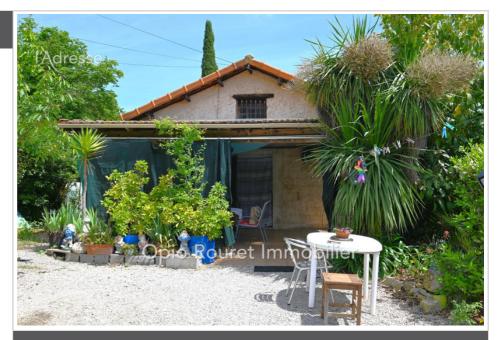

## 420 000 €

For sale house 3 rooms Surface : 63 m<sup>2</sup>

Surface of the living : 17 m<sup>2</sup> Surface of the land : 1148 m<sup>2</sup> Year of construction : 1940-1950 - 1983 Exposition : Sud ouest View : Semi panoramique Hot w ater : Electrique Inner condition : a refresh External condition : a refresh Couverture : tiles

House 3944 Châteauneuf-Grasse

CHATEAUNEUF DE GRASSE: EXCLUSIVE - 20 mins from SOPHIA ANTIPOLIS -Cannes hinterland - single-story country house - located in a residential area with a pleasant semi-panoramic view - Nestled in a green setting, not overlooked - The house consists of 3 main rooms: arrival via a covered terrace of 17 m<sup>2</sup> - direct entrance into the living room including an open kitchen and dining room with fireplace-bread-pizza oven 18 m<sup>2</sup> - living room - small bedroom - shower room large bedroom - hallway and toilet. Living area 63.64 m<sup>2</sup> (Carrez Law) - usable area 80 m<sup>2</sup>. Workshop attached to the house (internal access) convertible 14 m<sup>2</sup>. - attic accessible from the interior - Carport - Garden 1148 m<sup>2</sup> in two terraces planted with various species, fruit trees and flower beds. A vegetable garden and an aboveground swimming pool complete the set. "Information on the risks to which this property is exposed is available on the Géorisques website: www.georisques.gouv.fr". Agency fees payable by the seller. Fees and charges : 420 000 € fees included