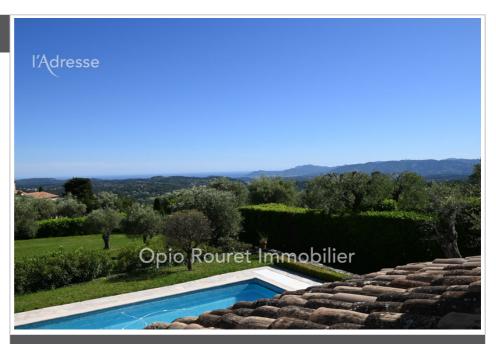

## 1 260 000 €

For sale house 6 rooms Surface : 181 m<sup>2</sup>

Surface of the living : 50 m<sup>2</sup> Surface of the land : 2605 m<sup>2</sup> Year of construction : 1984 Exposition : Sud View : Panoramique et mer Hot w ater : Electrique Inner condition : to modernize External condition : good Couverture : tiles

Document non contractuel 12/06/2025 - Prix T.T.C

House 3945 Châteauneuf-Grasse

CHATEAUNEUF DE GRASSE exclusively - 35 mins from NICE Airport and CANNES Riviera - 20 mins from SOPHIA ANTIPOLIS - architect-designed villa located in a privileged, very residential and quiet area with the advantage of a beautiful green view, hills and the Bay of CANNES - Distribution of rooms - entrance with staircase leading to the upper floor - main living room and intimate space with fireplace & TV - separate kitchen opening onto a veranda - 3 bedrooms and an office -3 bathrooms and 3 toilets - attached garage - a separate outbuilding - The whole of traditional quality construction in good general condition requiring updating with real potential - Beautiful plot of land in low terraces planted with century-old olive trees - sunshine from east to west - "Information on the risks to which this property is exposed is available on the Géorisques website: www.georisques.gouv.fr". Agency fees payable by the seller. Fees and charges : 1 260 000 € fees included