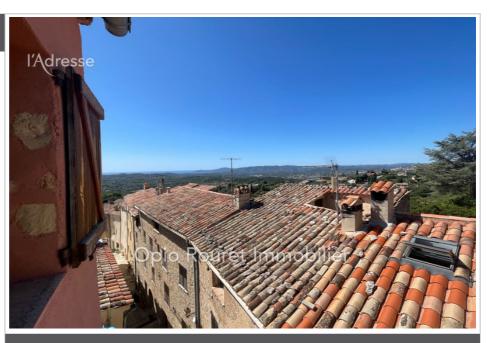

## 340 000 €

For sale maison de village 5 rooms Surface : 96 m<sup>2</sup>

Surface of the living : 18 m<sup>2</sup> Year of construction : 1800 Exposition : Sud ouest View : Dégagée Hot w ater : Individuelle electrique Inner condition : a refresh External condition : good

## Maison de village 3860 Châteauneuf-Grasse

EXCLUSIVELY - CHATEAUNEUF de GRASSE: typical perched village located 30 mins from CANNES - 15 mins from SOPHIA ANTIPOLIS. For lovers of authenticity. Located in the heart of the old village with very easy access, discover this 5-room duplex apartment with a living area of 96m<sup>2</sup>. This charming apartment requires some work: carpentry to change, refreshment etc .. Recent facelift and roof repair. It has private access and is composed as follows: 2nd Floor ; partially fitted kitchen, dining room, 2 bedrooms and separate toilet. Top floor: living room, shower room with toilet, laundry room, 2 bedrooms A cellar of 18 m<sup>2</sup> completes the property. A virtual tour is available: https://www.hdmedia.fr/visite-virtuelle/hd/cbpSrpuaib-appartement-5-pieces.html Fees payable by the seller. &quot;Information on the risks to which this property is exposed is available on the Georisques website: www.georisques.gouv.fr&quot;