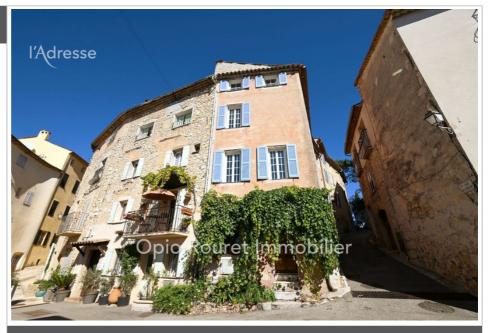

## House 3941 Châteauneuf-Grasse

CHATEAUNEUF - in the heart of the old village - 35 mins from NICE Airport and CANNES 6 The raised ground floor includes a living room with fireplace, a dining room, a large kitchen dining room with a pantry, pantry, laundry room and toilet. The first level includes two bedrooms, a shower room, a separate toilet, a storage room, a spacious office with skylight. The second level offers two bedrooms including a master bedroom - bathroom with bath and shower and separate toilet. From the second level : a staircase leading to a terrace-solarium giving access to a workshop. A magnificent 180° view is offered to the eyes over the countryside, the hills all the way to the sea. Charming decoration respecting the character: French ceilings, exposed beams, beautiful old floors, painted wooden doors and cupboards (authentic salvaged works) give a warm and authentic atmosphere. Fees and charges :