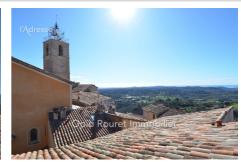

## House 3941 Châteauneuf-Grasse

CHATEAUNEUF - in the heart of the old village - 35 mins from NICE Airport and CANNES 6 The raised ground floor includes a living room with fireplace, a dining room, a large kitchen dining room with a pantry, pantry, laundry room and toilet. The first level includes two bedrooms, a shower room, a separate toilet, a storage room, a spacious office with skylight. The second level offers two bedrooms including a master bedroom - bathroom with bath and shower and separate toilet. From the second level : a staircase leading to a terrace-solarium giving access to a workshop. A magnificent 180° view is offered to the eyes over the countryside, the hills all the way to the sea. Charming decoration respecting the character: French ceilings, exposed beams, beautiful old floors, painted wooden doors and cupboards (authentic salvaged works) give a warm and authentic atmosphere. Fees and charges :