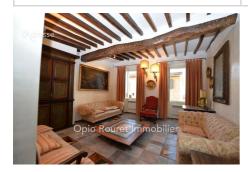

## House 3941 Châteauneuf-Grasse

CHATEAUNEUF - in the heart of the old village - 35 mins from NICE Airport and CANNES 6 The raised ground floor includes a living room with fireplace, a dining room, a large kitchen dining room with a pantry, pantry, laundry room and toilet. The first level includes two bedrooms, a shower room, a separate toilet, a storage room, a spacious office with skylight. The second level offers two bedrooms including a master bedroom - bathroom with bath and shower and separate toilet. From the second level : a staircase leading to a terrace-solarium giving access to a workshop. A magnificent 180° view is offered to the eyes over the countryside, the hills all the way to the sea. Charming decoration respecting the character: French ceilings, exposed beams, beautiful old floors, painted wooden doors and cupboards (authentic salvaged works) give a warm and authentic atmosphere. Fees and charges :