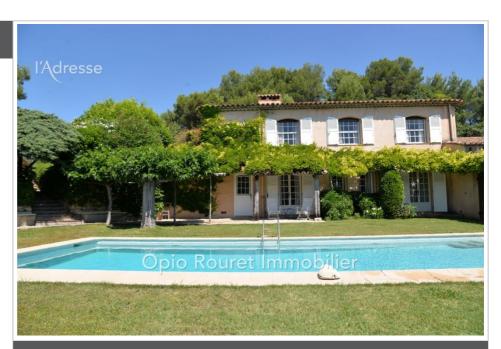

## 1 390 000 €

For sale house 12 rooms Surface : 310 m<sup>2</sup>

Surface of the living : 42 m<sup>2</sup> Surface of the land : 16738 m<sup>2</sup> Year of construction : 1984 Exposition : Sud View : Colline et Mer Hot w ater : Fuel Inner condition : good External condition : good Couverture : beautiful antique tiles

## Features :

pool, pool house, fireplace, Bedroom on ground floor, Automatic Watering, Laundry room, calm

6 bedroom 3 terraces 4 bathrooms 2 show ers 6 WC 2 garage 10 parkings

Energy class (dpe) : D Emission of greenhouse gases (ges) : E

## House 3684 Châteauneuf-Grasse

DELEGATE EXCUSIVITY CHATEAUNEUF - Pays de GRASSE - 35 mins NICE Airport - 25 mins CANNES Croisette -RIVIERA and 20 mins Sophia Antipolis. RARE! Property in the heart of a green setting: 16,738 m<sup>2</sup> park with olive trees, pines, laurel oaks, and various and varied beds. Located in a protected natural area and sheltered from neighbors - calm and nature while not being isolated. Living places at 2 km. it offers a main Bastide with a living area of approximately 255 <sup>2</sup>, plus a fully independent guest house of approximately 55 m<sup>2</sup>. Built on two levels, the house consists of a triple reception of 80 m<sup>2</sup> (entrance, dining roomliving room) with cathedral ceiling, a large parental suite of 34 m<sup>2</sup> (master bedroom - dressing room - bathroom) extended by an office and small living room + 3 bedrooms with private bathrooms. Bright workshop with powder room that can be converted - summer dining room - garage - car shelters. Landscaped park with olive grove, bordered by natural spaces ensuring total privacy and offering an unobstructed view to the sea. Fees charged to the seller. Fees and charges :