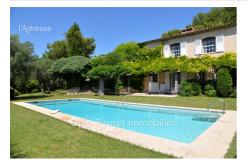

## 1 390 000 €

For sale house 12 rooms Surface : 310 m<sup>2</sup>

Surface of the living : 42 m<sup>2</sup> Surface of the land : 16738 m<sup>2</sup> Year of construction : 1984 Exposition : Sud View : Colline et Mer Hot w ater : Fuel Inner condition : good External condition : good Couverture : beautiful antique tiles

## Features :

pool, pool house, fireplace, Bedroom on ground floor, Automatic Watering, Laundry room, calm

6 bedroom 3 terraces 4 bathrooms 2 show ers 6 WC 2 garage 10 parkings

Energy class (dpe) : D Emission of greenhouse gases (ges) : E

## House 3684 Châteauneuf-Grasse

DELEGATE EXCUSIVITY CHATEAUNEUF - Pays de GRASSE - 35 mins NICE Airport - 25 mins CANNES Croisette -RIVIERA and 20 mins Sophia Antipolis. RARE! Property in the heart of a green setting: 16,738 m<sup>2</sup> park with olive trees, pines, laurel oaks, and various and varied beds. Located in a protected natural area and sheltered from neighbors - calm and nature while not being isolated. Living places at 2 km. it offers a main Bastide with a living area of approximately 255 <sup>2</sup>, plus a fully independent guest house of approximately 55 m<sup>2</sup>. Built on two levels, the house consists of a triple reception of 80 m<sup>2</sup> (entrance, dining roomliving room) with cathedral ceiling, a large parental suite of 34 m<sup>2</sup> (master bedroom - dressing room - bathroom) extended by an office and small living room + 3 bedrooms with private bathrooms. Bright workshop with powder room that can be converted - summer dining room - garage - car shelters. Landscaped park with olive grove, bordered by natural spaces ensuring total privacy and offering an unobstructed view to the sea. Fees charged to the seller. Fees and charges :