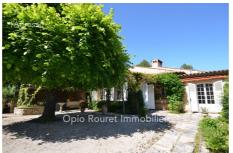

## House 3684 Châteauneuf-Grasse

DELEGATE EXCUSIVITY CHATEAUNEUF - Pays de GRASSE - 35 mins NICE Airport - 25 mins CANNES Croisette -RIVIERA and 20 mins Sophia Antipolis. RARE! Property in the heart of a green setting: 16,738 m<sup>2</sup> park with olive trees, pines, laurel oaks, and various and varied beds. Located in a protected natural area and sheltered from neighbors - calm and nature while not being isolated. Living places at 2 km. it offers a main Bastide with a living area of approximately 255 <sup>2</sup>, plus a fully independent guest house of approximately 55 m<sup>2</sup>. Built on two levels, the house consists of a triple reception of 80 m<sup>2</sup> (entrance, dining roomliving room) with cathedral ceiling, a large parental suite of 34 m<sup>2</sup> (master bedroom - dressing room - bathroom) extended by an office and small living room + 3 bedrooms with private bathrooms. Bright workshop with powder room that can be converted - summer dining room - garage - car shelters. Landscaped park with olive grove, bordered by natural spaces ensuring total privacy and offering an unobstructed view to the sea. Fees charged to the seller. Fees and charges :