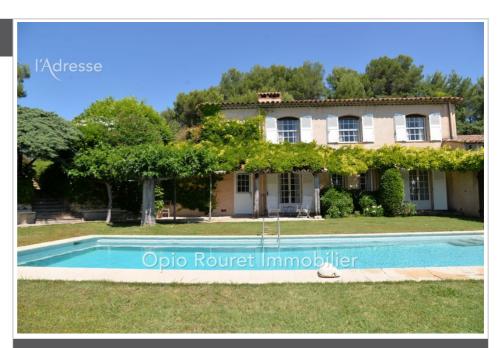

## 1 390 000 €

For sale house 12 rooms Surface : 310 m<sup>2</sup>

Surface of the living : 42 m<sup>2</sup> Surface of the land : 16738 m<sup>2</sup> Year of construction : 1984 Exposition : Sud View : Colline et Mer Hot w ater : Fuel Inner condition : good External condition : good Couverture : beautiful antique tiles

## Features :

pool, pool house, fireplace, Bedroom on ground floor, Automatic Watering, Laundry room, calm

6 bedroom 3 terraces 4 bathrooms 2 show ers 6 WC 2 garage 10 parkings

Energy class (dpe) : D Emission of greenhouse gases (ges) : E

## House 3684 Châteauneuf-Grasse

DELEGATE EXCUSIVITY CHATEAUNEUF - Pays de GRASSE - 35 mins NICE Airport - 25 mins CANNES Croisette -RIVIERA and 20 mins Sophia Antipolis. RARE! Property in the heart of a green setting: 16,738 m<sup>2</sup> park with olive trees, pines, laurel oaks, and various and varied beds. Located in a protected natural area and sheltered from neighbors - calm and nature while not being isolated. Living places at 2 km. it offers a main Bastide with a living area of approximately 255 <sup>2</sup>, plus a fully independent guest house of approximately 55 m<sup>2</sup>. Built on two levels, the house consists of a triple reception of 80 m<sup>2</sup> (entrance, dining roomliving room) with cathedral ceiling, a large parental suite of 34 m<sup>2</sup> (master bedroom - dressing room - bathroom) extended by an office and small living room + 3 bedrooms with private bathrooms. Bright workshop with powder room that can be converted - summer dining room - garage - car shelters. Landscaped park with olive grove, bordered by natural spaces ensuring total privacy and offering an unobstructed view to the sea. Fees charged to the seller. Fees and charges :