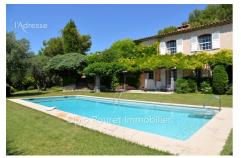

## 1 390 000 €

For sale house 12 rooms Surface : 310 m<sup>2</sup>

Surface of the living : 42 m<sup>2</sup> Surface of the land : 16738 m<sup>2</sup> Year of construction : 1984 Exposition : Sud View : Colline et Mer Hot w ater : Fuel Inner condition : good External condition : good Couverture : beautiful antique tiles

## Features :

pool, pool house, fireplace, Bedroom on ground floor, Automatic Watering, Laundry room, calm

6 bedroom 3 terraces 4 bathrooms 2 show ers 6 WC 2 garage 10 parkings

Energy class (dpe) : D Emission of greenhouse gases (ges) : E

## House 3684 Châteauneuf-Grasse

DELEGATE EXCUSIVITY CHATEAUNEUF - Pays de GRASSE - 35 mins NICE Airport - 25 mins CANNES Croisette -RIVIERA and 20 mins Sophia Antipolis. RARE! Property in the heart of a green setting: 16,738 m<sup>2</sup> park with olive trees, pines, laurel oaks, and various and varied beds. Located in a protected natural area and sheltered from neighbors - calm and nature while not being isolated. Living places at 2 km. it offers a main Bastide with a living area of approximately 255 <sup>2</sup>, plus a fully independent guest house of approximately 55 m<sup>2</sup>. Built on two levels, the house consists of a triple reception of 80 m<sup>2</sup> (entrance, dining roomliving room) with cathedral ceiling, a large parental suite of 34 m<sup>2</sup> (master bedroom - dressing room - bathroom) extended by an office and small living room + 3 bedrooms with private bathrooms. Bright workshop with powder room that can be converted - summer dining room - garage - car shelters. Landscaped park with olive grove, bordered by natural spaces ensuring total privacy and offering an unobstructed view to the sea. Fees charged to the seller. Fees and charges :