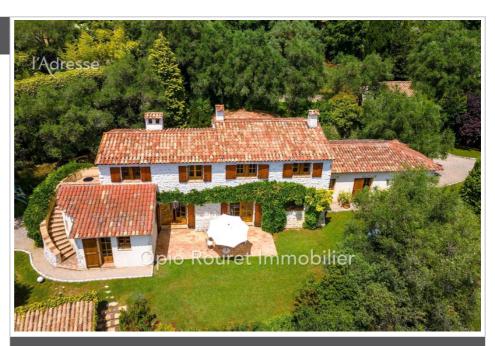

## Bastide 3769 Châteauneuf-Grasse

CHATEAUNEUF - Pays de GRASSE - 35 mins NICE Airport - 25 mins CANNES Croisette -RIVIERA and 20 mins Sophia Antipolis. Superb quiet location - 180 ° panoramic view of Estérel and the sea. Located on a very residential hill, this country house will charm you! 8 main rooms plus outbuildings. Ground floor: beautiful reception, living room with fireplace, separate dining room, fitted independent kitchen - guest toilet - office, bedroom en suite with bathroom - A bedroom detached from the bastide with toilet and shower room. Upstairs: bedroom, shower room - antechamber and master bedroom 17 m<sup>2</sup> with bathroom, dressing room. Nestled under the olive trees, an artist's studio or working room that can be set up. Typically Provençal decoration: terracotta - Salernes tiles -Provencal woodwork - wrought iron - workshop - cellar 55 m<sup>2</sup> - carport for 2 cars -Land 3279 m<sup>2</sup> landscaped with massifs and planted with various species and hundred-year-old olive trees. - swimming pool area with its summer kitchen pool house - Virtual visit on request. Fees charged to the seller Fees and charges :