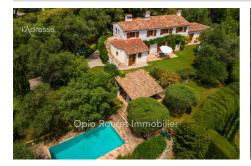

## Bastide 3769 Châteauneuf-Grasse

CHATEAUNEUF - Pays de GRASSE - 35 mins NICE Airport - 25 mins CANNES Croisette -RIVIERA and 20 mins Sophia Antipolis. Superb quiet location - 180 ° panoramic view of Estérel and the sea. Located on a very residential hill, this country house will charm you! 8 main rooms plus outbuildings. Ground floor: beautiful reception, living room with fireplace, separate dining room, fitted independent kitchen - guest toilet - office, bedroom en suite with bathroom - A bedroom detached from the bastide with toilet and shower room. Upstairs: bedroom, shower room - antechamber and master bedroom 17 m<sup>2</sup> with bathroom, dressing room. Nestled under the olive trees, an artist's studio or working room that can be set up. Typically Provençal decoration: terracotta - Salernes tiles -Provencal woodwork - wrought iron - workshop - cellar 55 m<sup>2</sup> - carport for 2 cars -Land 3279 m<sup>2</sup> landscaped with massifs and planted with various species and hundred-year-old olive trees. - swimming pool area with its summer kitchen pool house - Virtual visit on request. Fees charged to the seller Fees and charges :